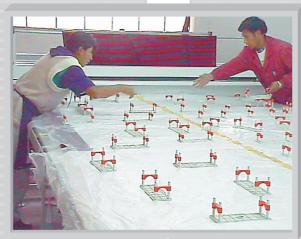

## VEITH SYSTEM PIN TABLE for tubular knitted fabrics

high efficient spreading and matching of knitted fabrics - the integrating solution

from marker making over spreading to cutting

spreading the fabric according to the pin position

for easy and fast parallel positioning of the **VEITH** Needle Bars

adjustable measure tape

the VEITH Needle Bars can be moved at any position along the VEITH Pin Table

- in order to follow the conditions of the marker
- in order to overcome and react on repeat variations (even with fabric on the pins)

adjustable height of the pins for fast, easy and accurate spreading

VEITH SYSTEM goes GREEN Ve have installed a photo-voltaic ystem, generating over the year % more electric energy than we consume during the same period.