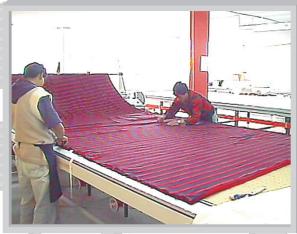

## VEITH SYSTEM PIN TABLE for tubular knitted fabrics

high efficient spreading and matching of knitted fabrics - the integrating solution

from marker making over spreading to cutting

spreading the fabric according to the pin position

for easy and fast parallel positioning of the **VEITH** Needle Bars

adjustable measure tape

the VEITH Needle Bars can be moved at any position along the VEITH Pin Table

- in order to follow the conditions of the marker
- in order to overcome and react on repeat variations (even with fabric on the pins)