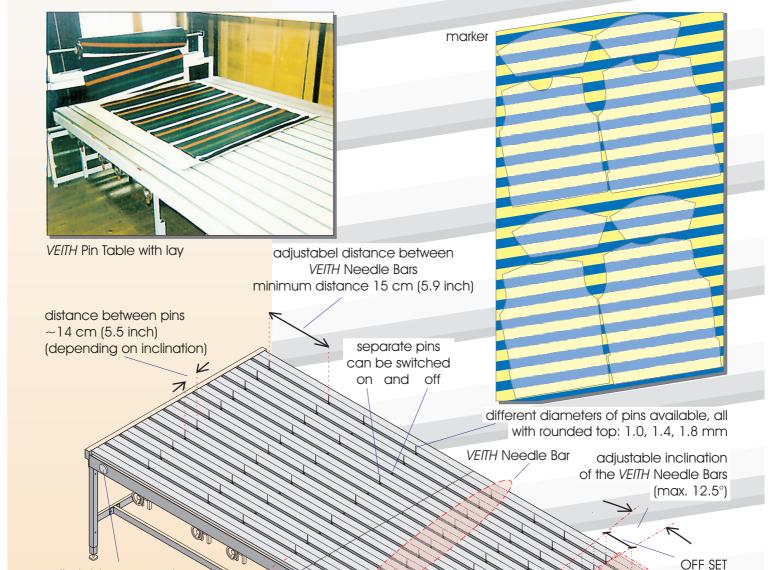

## VEITH SYSTEM PIN TABLE for tubular knitted fabrics

A proven system now also for spreading knitted fabrics with horizontal and inclined stripes!

easy to use high quality high savings in labor and fabrics high productivity

for easy and fast parallel positioning of the **VEITH** Needle Bars

adjustable measure tape

the VEITH Needle Bars can be moved at any position along the VEITH Pin Table

- in order to follow the conditions of the marker
- in order to overcome and react on repeat variations (even with fabric on the pins)

adjustable height of the pins for fast, easy and accurate spreading

VEITH SYSTEM goes GREEN Ve have installed a photo-voltaic ystem, generating over the year % more electric energy than we consume during the same period.