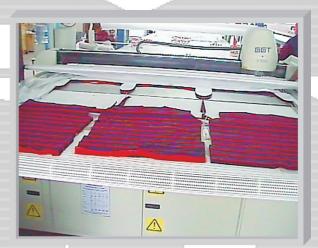

## VEITH SYSTEM PIN TABLE for tubular knitted fabrics

high efficient spreading and matching of knitted fabrics - the integrating solution

from marker making over spreading to cutting

spreading the fabric according to the pin position

cutting the fabric at the end

VEITH Needle Plates for protecting the lay package before transportation

lay package on the CNC-Cutter ready for cutting

cutting the fabric with a CNC-Cutter

the result

004