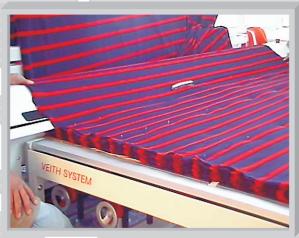

## VEITH SYSTEM PIN TABLE for tubular knitted fabrics

high efficient spreading and matching of knitted fabrics - the integrating solution

from marker making over spreading to cutting

spreading the fabric according to the pin position

cutting the fabric at the end

VEITH Needle Plates for protecting the lay package before transportation

lay package on the CNC-Cutter ready for cutting

cutting the fabric with a CNC-Cutter

the result

004