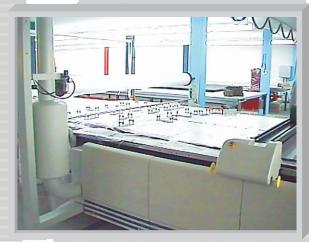

cutting the fabric at the end

VEITH Needle Plates for protecting the lay package before transportation

lay package on the CNC-Cutter ready for cutting

cutting the fabric with a CNC-Cutter

the result

004