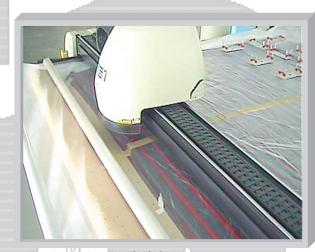

## VEITH SYSTEM PIN TABLE for tubular knitted fabrics

high efficient spreading and matching of knitted fabrics - the integrating solution

from marker making over spreading to cutting

spreading the fabric according to the pin position

cutting the fabric at the end

VEITH Needle Plates for protecting the lay package before transportation

lay package on the CNC-Cutter ready for cutting

cutting the fabric with a CNC-Cutter

the result

004